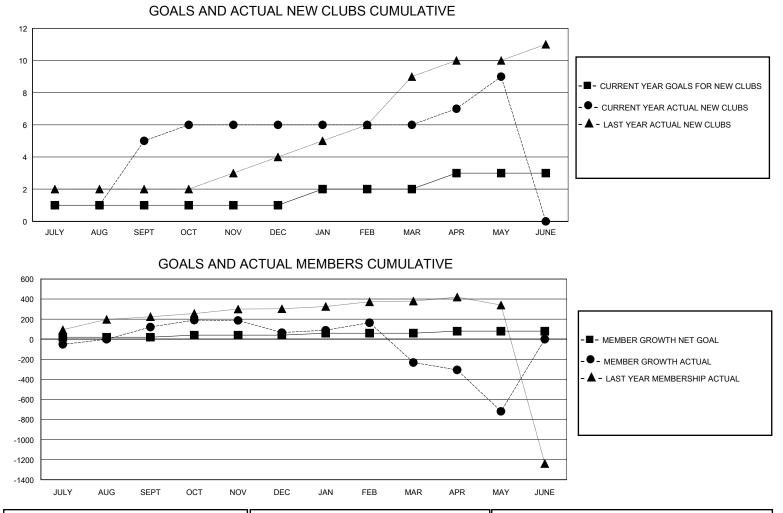

## MONTHLY MEMBERSHIP PROGRESS REPORT

District 324 C

Results as of: 5/31/2024

| GMT:                  |               |           |               |                       |                         |                         | GMT CA                                             |  |  |
|-----------------------|---------------|-----------|---------------|-----------------------|-------------------------|-------------------------|----------------------------------------------------|--|--|
| Clubs                 |               |           |               | Members               |                         |                         |                                                    |  |  |
| RESULTS FOR 2023-2024 |               |           |               | RESULTS FOR 2023-2024 |                         |                         |                                                    |  |  |
| QUARTER               | NEW CLUB GOAL | NEW CLUBS | DROPPED CLUBS | QUARTER               | IBER GROWTH NET<br>GOAL | MEMBER GROWTH<br>ACTUAL | DROPPED<br>MEMBERS ACTUAL<br>(including transfers) |  |  |
| JULY/AUG/SEPT         | 1             | 5         | 0             | JULY/AUG/SEPT         | 20                      | 313                     | 183                                                |  |  |
| OCT/NOV/DEC           | 0             | 1         | 6             | OCT/NOV/DEC           | 20                      | 1294                    | 336                                                |  |  |
| JAN/FEB/MAR           | 1             | 0         | 0             | JAN/FEB/MAR           | 20                      | 185                     | 445                                                |  |  |
| APR/MAY/JUNE          | 1             | 3         | 1             | APR/MAY/JUNE          | 20                      | 195                     | 562                                                |  |  |